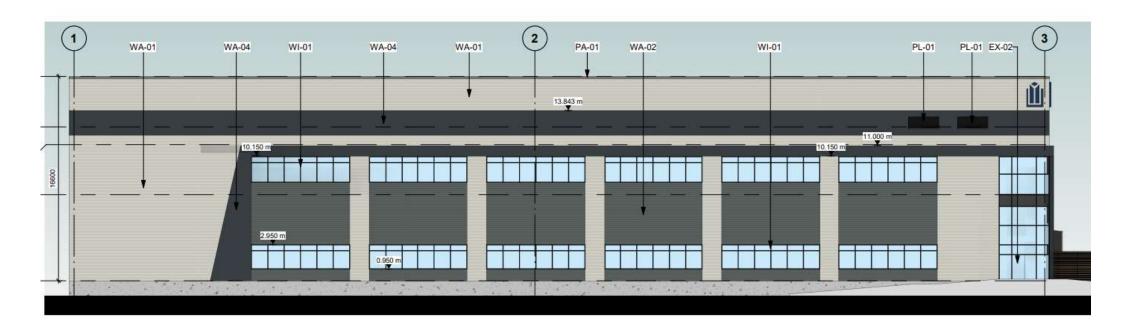

trance to Poyle Park Private Estate





# Access Road to Neighbour Businesses (west).





# Rear of Valerie House looking east





#### Rear of Jupiter House looking west





#### Eastern boundary looking south





# Rear boundary to northeast





#### Demolished site





#### Approved Scheme: Proposed Block Plan





#### Approved Scheme: Proposed Elevations (Units 1-3)



Eastern Side Elevation



Western Side Elevation





Northern Rear Elevation



# Approved Scheme: Proposed Elevations (Units 4 – 6)







**Eastern Side Elevation** 



Southern Front Elevation



**Northern Rear Elevation** 



# Approved Scheme: Proposed Streetscene Elevation





#### Contextual Block Plan





#### Ground Floor Plan





#### Roof Plan





#### Sections





#### Front (South) Elevation





#### Side (East) Elevation





### Rear (North) Elevation





# Side (West) Elevation





#### External Areas







# Landscaping





# Landscaping





# Boundary Treatment





### 3D Visuals





#### 3D Visuals





#### 3D Visuals





# Flood Map