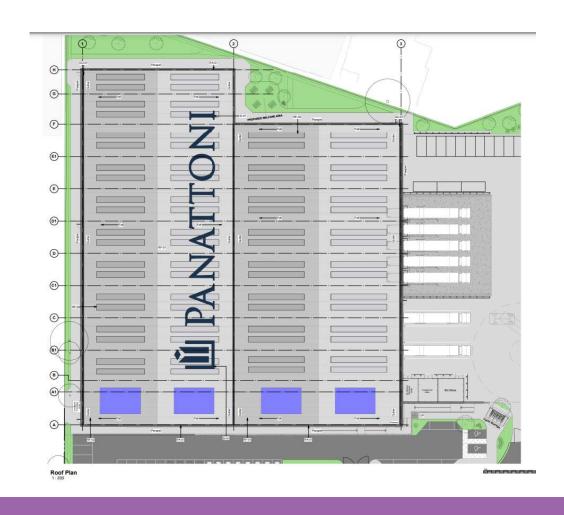

orton Road





# East along Horton Road





#### Entrance to Poyle Park Private Estate





# Access Road to Neighbour Businesses (west).





# Rear of Valerie House looking east





#### Rear of Jupiter House looking west





#### Eastern boundary looking south





# Rear boundary to northeast





#### Demolished site





#### Approved Scheme: Proposed Block Plan





#### Approved Scheme: Proposed Elevations (Units 1-3)



Eastern Side Elevation



Western Side Elevation





Northern Rear Elevation



# Approved Scheme: Proposed Elevations (Units 4 – 6)







**Eastern Side Elevation** 



Southern Front Elevation



**Northern Rear Elevation** 



# Approved Scheme: Proposed Streetscene Elevation





#### Contextual Block Plan





#### Ground Floor Plan





#### Roof Plan





#### Sections





#### Front (South) Elevation





#### Side (East) Elevation





### Rear (North) Elevation





# Side (West) Elevation





#### External Areas







# Landscaping





# Landscaping





# Boundary Treatment





### 3D Visuals





#### 3D Visuals





#### 3D Visuals





# Flood Map