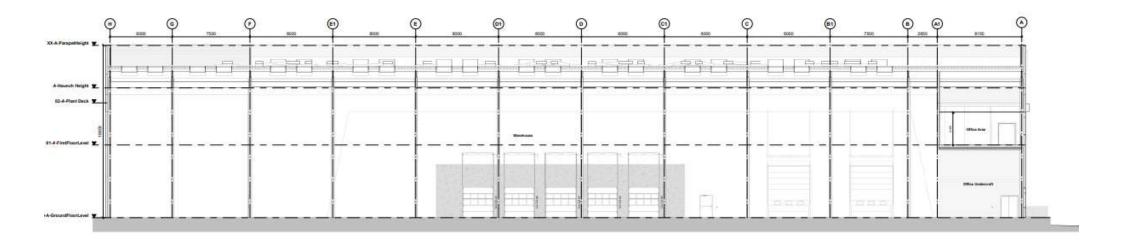

ast along Horton Road





#### Entrance to Poyle Park Private Estate





# Access Road to Neighbour Businesses (west).





# Rear of Valerie House looking east





#### Rear of Jupiter House looking west





#### Eastern boundary looking south





# Rear boundary to northeast





#### Demolished site





#### Approved Scheme: Proposed Block Plan





#### Approved Scheme: Proposed Elevations (Units 1-3)



Eastern Side Elevation



Western Side Elevation





Northern Rear Elevation



# Approved Scheme: Proposed Elevations (Units 4 – 6)







**Eastern Side Elevation** 



Southern Front Elevation



**Northern Rear Elevation** 



# Approved Scheme: Proposed Streetscene Elevation





#### Contextual Block Plan





#### Ground Floor Plan





#### Roof Plan





#### Sections





#### Front (South) Elevation





#### Side (East) Elevation





### Rear (North) Elevation





# Side (West) Elevation





#### External Areas







# Landscaping





# Landscaping





# Boundary Treatment





### 3D Visuals





#### 3D Visuals





#### 3D Visuals





# Flood Map