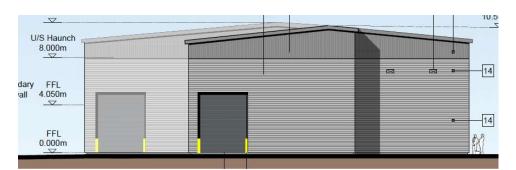

#### Front (South) Elevation

#### Side (East) Elevation

### Rear (North) Elevation

# Side (West) Elevation