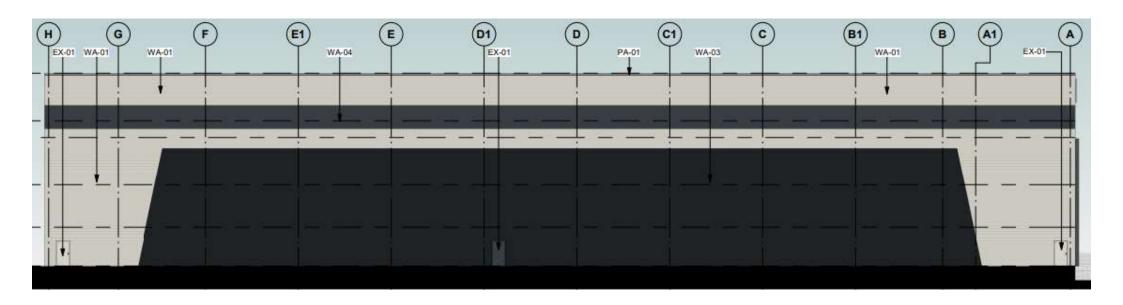

Rear of Valerie House looking east





#### Rear of Jupiter House looking west





#### Eastern boundary looking south





# Rear boundary to northeast





#### Demolished site





#### Approved Scheme: Proposed Block Plan





#### Approved Scheme: Proposed Elevations (Units 1-3)



Eastern Side Elevation



Western Side Elevation





Northern Rear Elevation



# Approved Scheme: Proposed Elevations (Units 4 – 6)







**Eastern Side Elevation** 



Southern Front Elevation



**Northern Rear Elevation** 



# Approved Scheme: Proposed Streetscene Elevation





#### Contextual Block Plan





#### Ground Floor Plan





#### Roof Plan





#### Sections





#### Front (South) Elevation





#### Side (East) Elevation





### Rear (North) Elevation





# Side (West) Elevation





#### External Areas







# Landscaping





# Landscaping





# Boundary Treatment





### 3D Visuals





#### 3D Visuals





#### 3D Visuals





# Flood Map