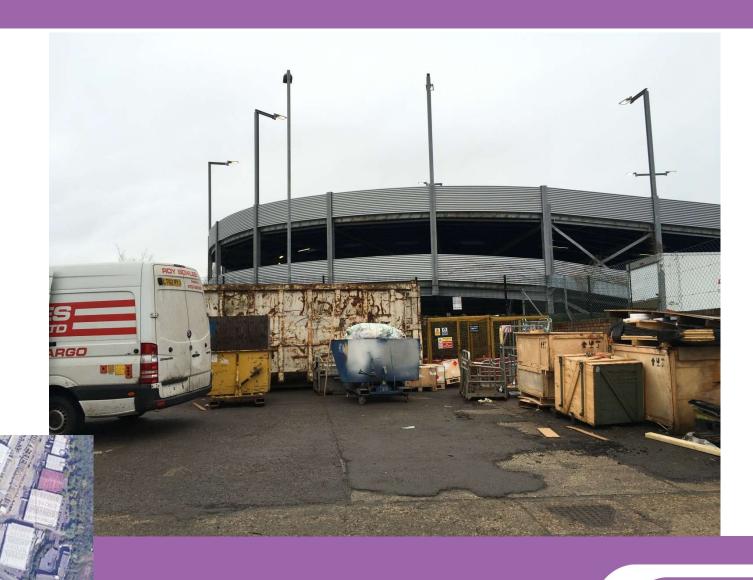

Ref: P/09811/001

# Jupiter House & Valerie House, Horton Road



#### Site Location Plan





#### Aerial View





### West along Horton Road





# West along Horton Road





# West along Horton Road





# East along Horton Road





# East along Horton Road





#### Entrance to Poyle Park Private Estate





# Access Road to Neighbour Businesses (west).





# Rear of Valerie House looking east





#### Rear of Jupiter House looking west





#### Eastern boundary looking south





# Rear boundary to northeast





#### Demolished site





#### Approved Scheme: Proposed Block Plan





#### Approved Scheme: Proposed Elevations (Units 1-3)



Eastern Side Elevation



Western Side Elevation





Northern Rear Elevation



# Approved Scheme: Proposed Elevations (Units 4 – 6)







**Eastern Side Elevation** 



Southern Front Elevation



**Northern Rear Elevation** 



# Approved Scheme: Proposed Streetscene Elevation





#### Contextual Block Plan





#### Ground Floor Plan





#### Roof Plan





#### Sections





#### Front (South) Elevation





#### Side (East) Elevation





### Rear (North) Elevation





# Side (West) Elevation





#### External Areas







# Landscaping





# Landscaping





# Boundary Treatment





### 3D Visuals





#### 3D Visuals





#### 3D Visuals