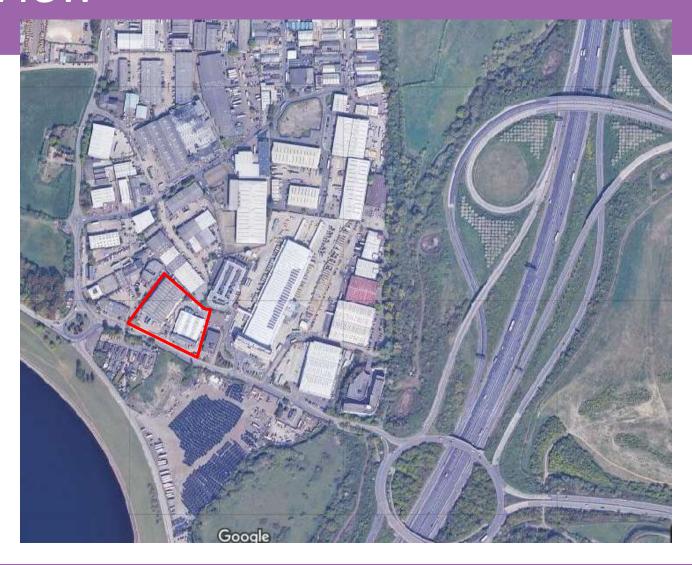

Ref: P/09811/001

# Jupiter House & Valerie House, Horton Road



#### Site Location Plan





#### Aerial View





### West along Horton Road





# West along Horton Road





# West along Horton Road





# East along Horton Road





# East along Horton Road





#### Entrance to Poyle Park Private Estate





# Access Road to Neighbour Businesses (west).





# Rear of Valerie House looking east





#### Rear of Jupiter House looking west





#### Eastern boundary looking south





# Rear boundary to northeast





#### Demolished site





#### Approved Scheme: Proposed Block Plan





#### Approved Scheme: Proposed Elevations (Units 1-3)



Eastern Side Elevation



Western Side Elevation





Northern Rear Elevation



# Approved Scheme: Proposed Elevations (Units 4 – 6)







**Eastern Side Elevation** 



Southern Front Elevation



**Northern Rear Elevation** 



# Approved Scheme: Pr