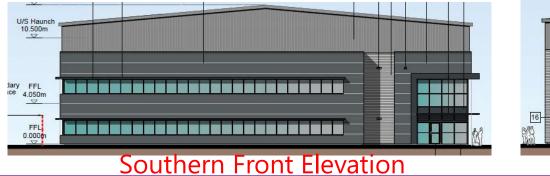

# Approved Scheme: Proposed Elevations (Units 4 – 6)

**Eastern Side Elevation** 

Southern Front Elevation

**Northern Rear Elevation** 