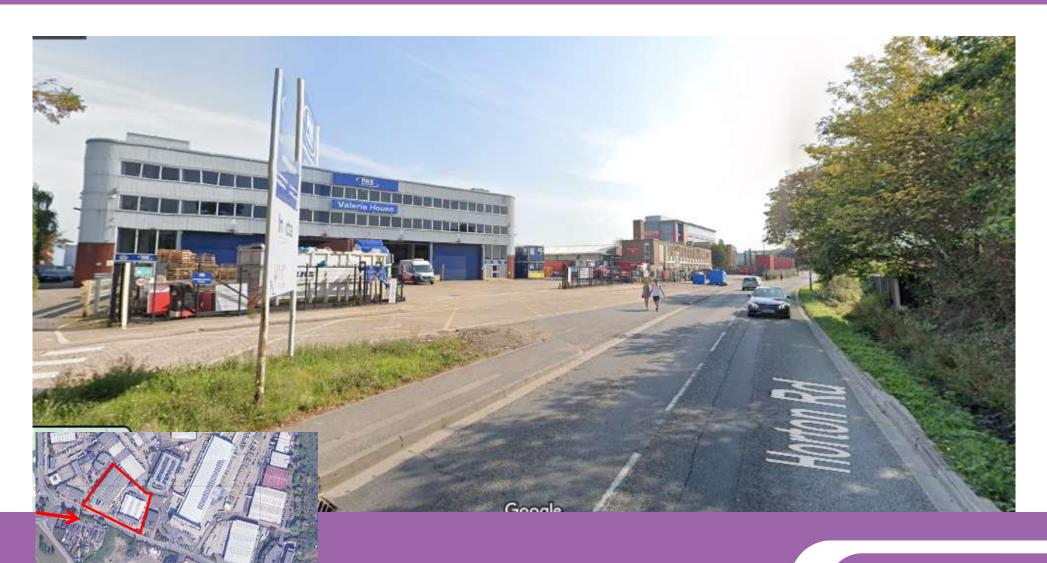

Ref: P/09811/001

# Jupiter House & Valerie House, Horton Road



#### Site Location Plan





#### Aerial View





### West along Horton Road





# West along Horton Road





# West along Horton Road





# East along Horton Road





# East along Horton Road





#### Entrance to Poyle Park Private Estate





# Access Road to Neighbour Businesses (west).





# Rear of Valerie House looking east





#### Rear of Jupiter House looking west





#### Eastern boundary looking south





# Rear boundary to northeast





#### Demolished site





#### Approved Scheme: Proposed Block Plan





#### Approved Scheme: Proposed Elevations (Units 1-3)



Eastern Side Elevation



Western Side Elevation





Northern Rear Elevation



# Approved Scheme: Proposed Elevations (Units 4 – 6)







**Eastern Side Elevation** 



Southern Front Elevation



**Northern Rear Elevation** 



# Approved Scheme: Proposed Streetscene Elevation





#### Contextual Block Plan





#### Ground Floor Plan





#### Roof Plan





#### Sections





#### Front (South)