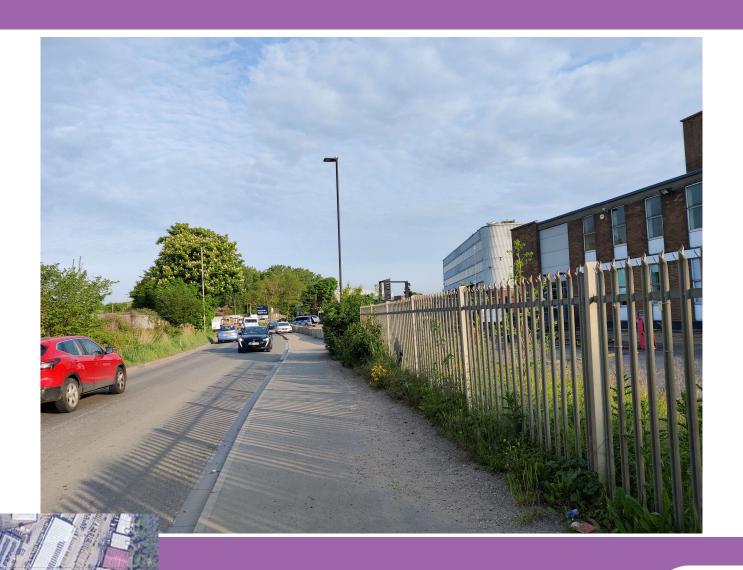

Ref: P/09811/001

# Jupiter House & Valerie House, Horton Road



#### Site Location Plan





#### Aerial View





### West along Horton Road





# West along Horton Road





# West along Horton Road





# East along Horton Road





# East along Horton Road





#### Entrance to Poyle Park Private Estate





# Access Road to Neighbour Businesses (west).





# Rear of Valerie House looking east





#### Rear of Jupiter House looking west





#### Eastern boundary looking south





# Rear boundary to northeast





#### Demolished site





#### Approved Scheme: Proposed Block Plan





#### Approved Scheme: Proposed Elevations (Units 1-3)



Eastern Side Elevation



Western Side Elevation





Northern Rear Elevation



# Approved Scheme: Proposed Elevations (Units 4 – 6)







**Eastern Side Elevation** 



Southern Front Elevation



**Northern Rear Elevation** 



# Approved Scheme: Proposed Streetscene Elevation





#### Contextual Block Plan





#### Ground Floor Plan