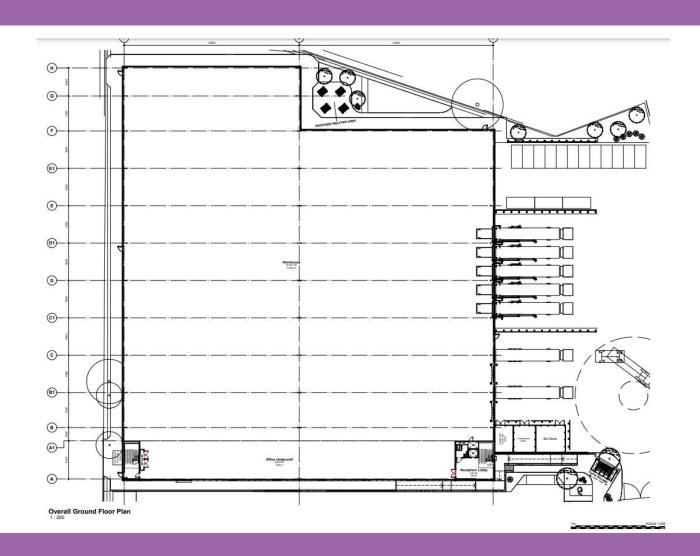

# East along Horton Road





# East along Horton Road





#### Entrance to Poyle Park Private Estate





# Access Road to Neighbour Businesses (west).





# Rear of Valerie House looking east





#### Rear of Jupiter House looking west





#### Eastern boundary looking south





# Rear boundary to northeast





#### Demolished site





#### Approved Scheme: Proposed Block Plan





#### Approved Scheme: Proposed Elevations (Units 1-3)



Eastern Side Elevation



Western Side Elevation





Northern Rear Elevation



# Approved Scheme: Proposed Elevations (Units 4 – 6)







**Eastern Side Elevation** 



Southern Front Elevation



**Northern Rear Elevation** 



# Approved Scheme: Proposed Streetscene Elevation





#### Contextual Block Plan





#### Ground Floor Plan





#### Roof Plan





#### Sections





#### Front (South) Elevation





#### Side (East) Elevation





### Rear (North) Elevation





# Side (West) Elevation





#### External Areas







# Landscaping





# Landscaping





# Boundary Treatment





### 3D Visuals





#### 3D Visuals





#### 3D Visuals





# Flood Map