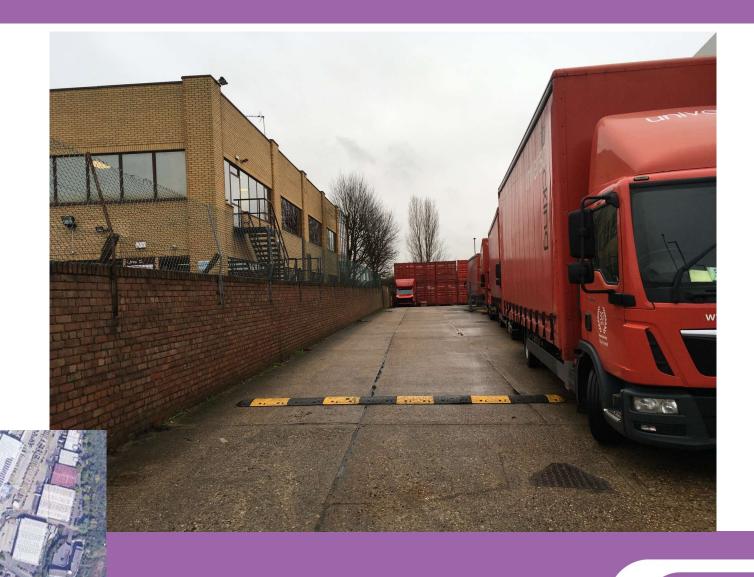

Ref: P/09811/001

# Jupiter House & Valerie House, Horton Road



#### Site Location Plan





#### Aerial View





### West along Horton Road





# West along Horton Road





# West along Horton Road





# East along Horton Road





# East along Horton Road





#### Entrance to Poyle Park Private Estate





# Access Road to Neighbour Businesses (west).





# Rear of Valerie House looking east





#### Rear of Jupiter House looking west





#### Eastern boundary looking south





# Rear boundary to northeast





#### Demolished site





#### Approved Scheme: Proposed Block Plan





#### Approved Scheme: Proposed Elevations (Units 1-3)



Eastern Side Elevation



Western Side Elevation





Northern Rear Elevation



# Approved Scheme: Proposed Elevations (Units 4 – 6)







**Eastern Side Elevation** 



Southern Front Elevation



**Northern Rear Elevation** 



# Approved Scheme: Proposed Streetscene Elevation





#### Contextual Block Plan





#### Ground Floor Plan





#### Roof Plan





#### Sections





#### Front (South) Elevation





#### Side (East) Elevation





### Rear (North) Elevation





# Side (West) Elevation





#### External Areas







# Landscaping





# Landscaping





# Boundary Treatment





### 3D Visuals





#### 3D