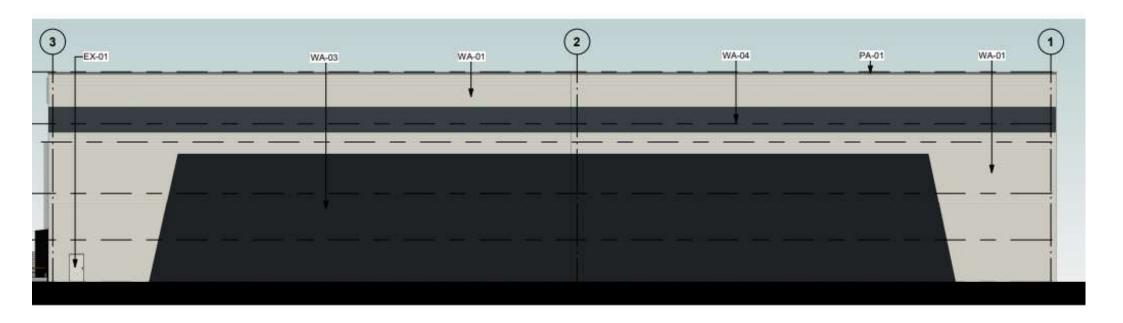

our Businesses (west).





# Rear of Valerie House looking east





#### Rear of Jupiter House looking west





#### Eastern boundary looking south





# Rear boundary to northeast





#### Demolished site





#### Approved Scheme: Proposed Block Plan





#### Approved Scheme: Proposed Elevations (Units 1-3)



Eastern Side Elevation



Western Side Elevation





Northern Rear Elevation



# Approved Scheme: Proposed Elevations (Units 4 – 6)







**Eastern Side Elevation** 



Southern Front Elevation



**Northern Rear Elevation** 



# Approved Scheme: Proposed Streetscene Elevation





#### Contextual Block Plan





#### Ground Floor Plan





#### Roof Plan





#### Sections





#### Front (South) Elevation





#### Side (East) Elevation





### Rear (North) Elevation





# Side (West) Elevation





#### External Areas







# Landscaping





# Landscaping





# Boundary Treatment





### 3D Visuals





#### 3D Visuals





#### 3D Visuals





# Flood Map