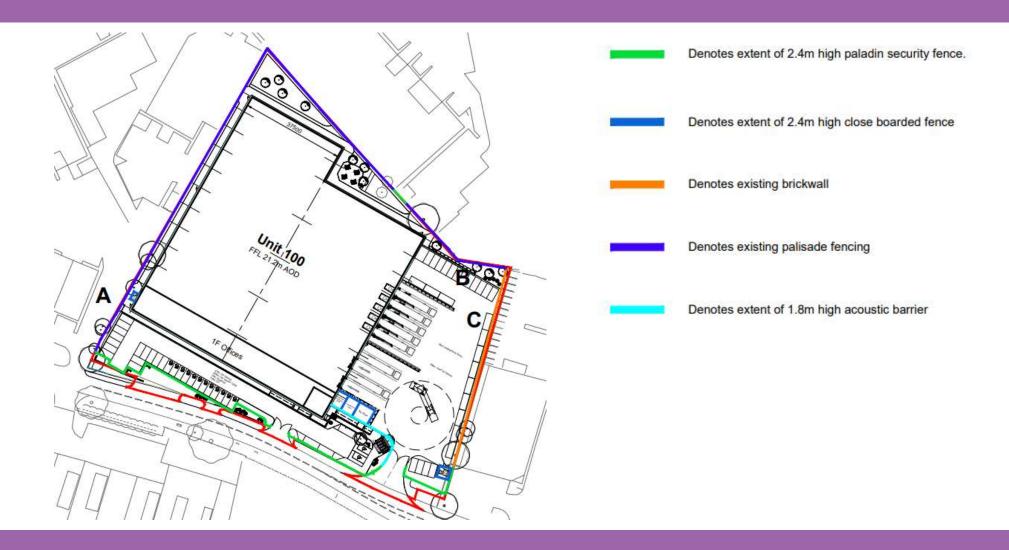

Eastern boundary looking south





# Rear boundary to northeast





#### Demolished site





#### Approved Scheme: Proposed Block Plan





#### Approved Scheme: Proposed Elevations (Units 1-3)



Eastern Side Elevation



Western Side Elevation





Northern Rear Elevation



# Approved Scheme: Proposed Elevations (Units 4 – 6)







**Eastern Side Elevation** 



Southern Front Elevation



**Northern Rear Elevation** 



# Approved Scheme: Proposed Streetscene Elevation





#### Contextual Block Plan





#### Ground Floor Plan





#### Roof Plan





#### Sections





#### Front (South) Elevation





#### Side (East) Elevation





### Rear (North) Elevation





# Side (West) Elevation





#### External Areas







# Landscaping





# Landscaping





# Boundary Treatment





### 3D Visuals





#### 3D Visuals





#### 3D Visuals





# Flood Map