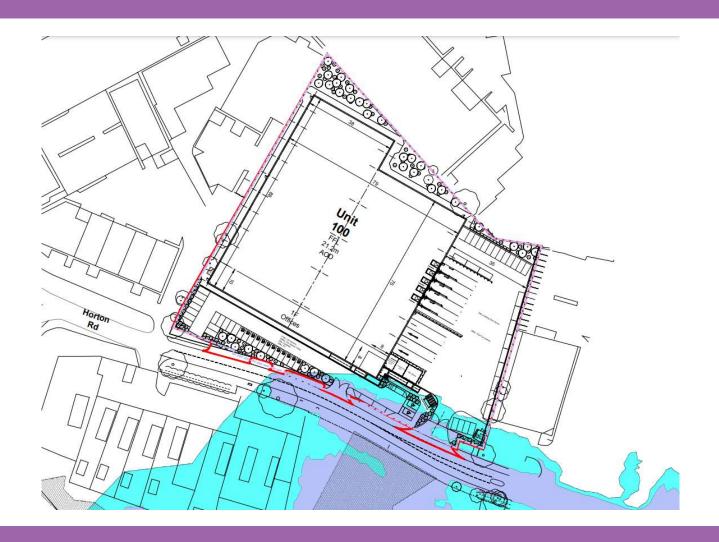

lished site





#### Approved Scheme: Proposed Block Plan





#### Approved Scheme: Proposed Elevations (Units 1-3)



Eastern Side Elevation



Western Side Elevation





Northern Rear Elevation



# Approved Scheme: Proposed Elevations (Units 4 – 6)







**Eastern Side Elevation** 



Southern Front Elevation



**Northern Rear Elevation** 



# Approved Scheme: Proposed Streetscene Elevation





#### Contextual Block Plan





#### Ground Floor Plan





#### Roof Plan





#### Sections





#### Front (South) Elevation





#### Side (East) Elevation





### Rear (North) Elevation





# Side (West) Elevation





#### External Areas







# Landscaping





# Landscaping





# Boundary Treatment





### 3D Visuals





#### 3D Visuals





#### 3D Visuals





# Flood Map