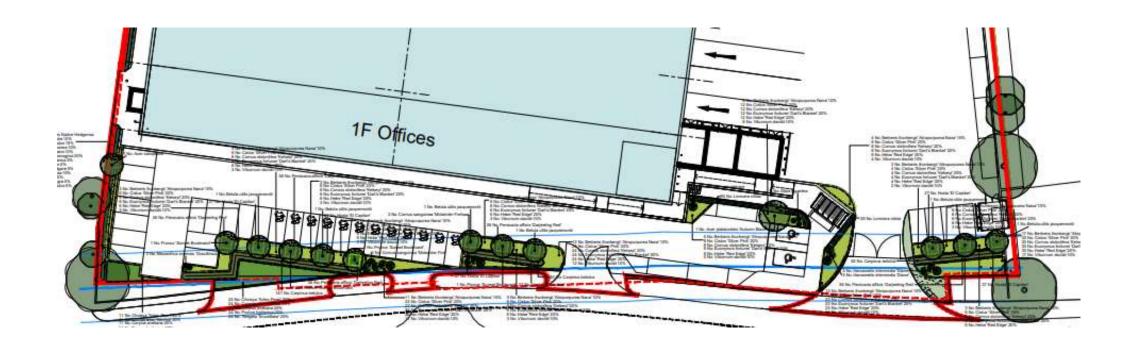

Rear of Jupiter House looking west





#### Eastern boundary looking south





# Rear boundary to northeast





#### Demolished site





#### Approved Scheme: Proposed Block Plan





#### Approved Scheme: Proposed Elevations (Units 1-3)



Eastern Side Elevation



Western Side Elevation





Northern Rear Elevation



# Approved Scheme: Proposed Elevations (Units 4 – 6)







**Eastern Side Elevation** 



Southern Front Elevation



**Northern Rear Elevation** 



# Approved Scheme: Proposed Streetscene Elevation





#### Contextual Block Plan





#### Ground Floor Plan





#### Roof Plan





#### Sections





#### Front (South) Elevation





#### Side (East) Elevation





### Rear (North) Elevation





# Side (West) Elevation





#### External Areas







# Landscaping





# Landscaping





# Boundary Treatment





### 3D Visuals





#### 3D Visuals





#### 3D Visuals





# Flood Map