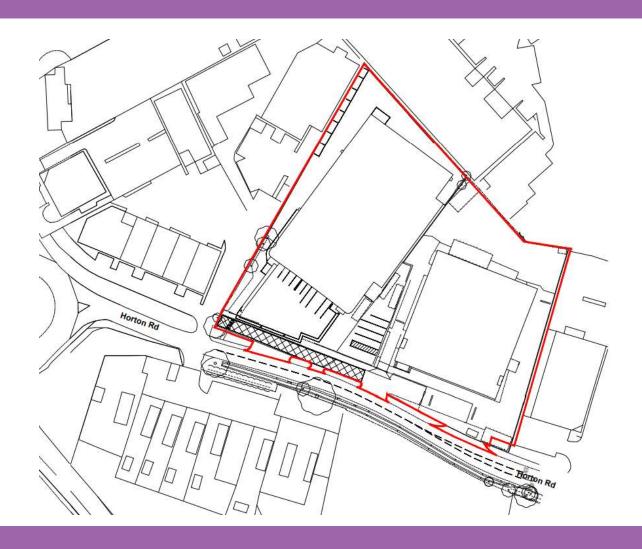

Ref: P/09811/001

# Jupiter House & Valerie House, Horton Road



#### Site Location Plan





#### Aerial View





### West along Horton Road





# West along Horton Road





# West along Horton Road





# East along Horton Road





# East along Horton Road





#### Entrance to Poyle Park Private Estate





# Access Road to Neighbour Businesses (west).





# Rear of Valerie House looking east





#### Rear of Jupiter House looking west





#### Eastern boundary looking south





# Rear boundary to northeast





#### Demolished site





#### Approved Scheme: Proposed Block Plan





#### Approved Scheme: Proposed Elevations (Units 1-3)



Eastern Side Elevation



Western Side Elevation





Northern Rear Elevation



# Approved Scheme: Proposed Elevations (Units 4 – 6)







**Eastern Side Elevation** 



Southern Front Elevation



**Northern Rear Elevation**