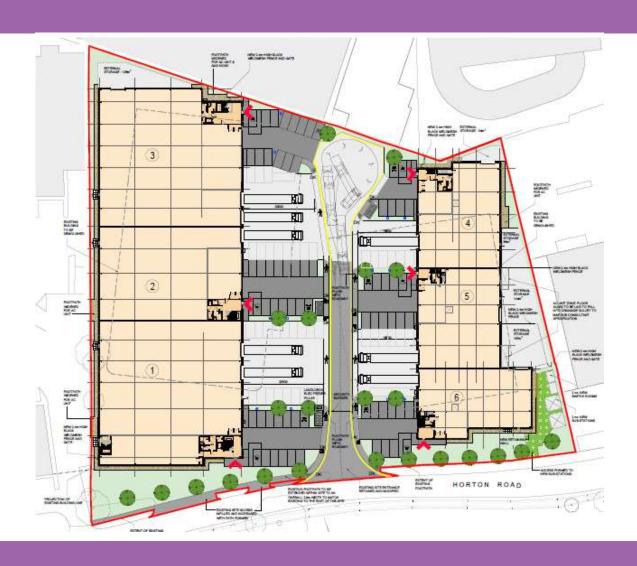

Ref: P/09811/001

# Jupiter House & Valerie House, Horton Road



#### Site Location Plan





#### Aerial View





### West along Horton Road





# West along Horton Road





# West along Horton Road





# East along Horton Road





# East along Horton Road





#### Entrance to Poyle Park Private Estate





# Access Road to Neighbour Businesses (west).





# Rear of Valerie House looking east





#### Rear of Jupiter House looking west





#### Eastern boundary looking south





# Rear boundary to northeast





#### Demolished site





#### Approved Scheme: Proposed Block Plan





#### Approved Scheme: Proposed Elevations (Units 1-3)



Eastern Side Elevation



Western Side Elevation





Northern Rear Elevation



# Approved Scheme: Proposed Elevations (Units 4 – 6)







**Eastern Side Elevation** 



Southern Front Elevation



**Northern Rear Elevation** 



# Approved Scheme: Proposed Streetscene Elevation





#### Contextual Block Plan





#### Ground Floor Plan





#### Roof Plan





#### Sections





#### Front (South) Elevation





#### Side (East) Elevation





### Rear (North) Elevation





# Side (West) Elevation





#### External Areas







# Landscaping





# Landscaping





# Boundary Treatment





### 3D Visuals





#### 3D Visuals





#### 3D Visuals





# Flood Map