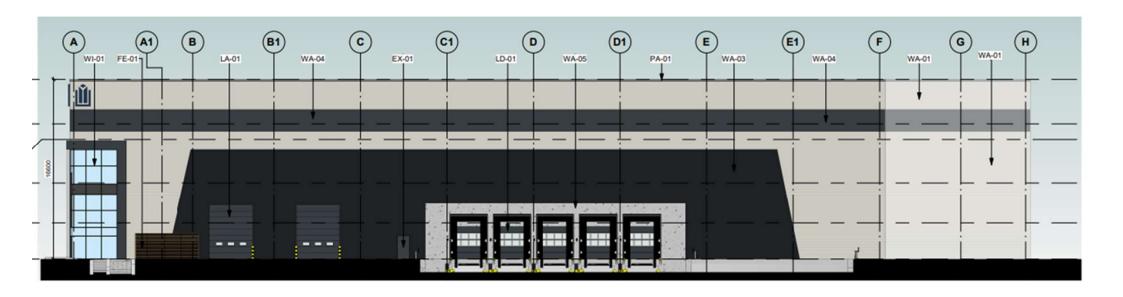

ate





# Access Road to Neighbour Businesses (west).





# Rear of Valerie House looking east





#### Rear of Jupiter House looking west





#### Eastern boundary looking south





# Rear boundary to northeast





#### Demolished site





#### Approved Scheme: Proposed Block Plan





#### Approved Scheme: Proposed Elevations (Units 1-3)



Eastern Side Elevation



Western Side Elevation





Northern Rear Elevation



# Approved Scheme: Proposed Elevations (Units 4 – 6)







**Eastern Side Elevation** 



Southern Front Elevation



**Northern Rear Elevation** 



# Approved Scheme: Proposed Streetscene Elevation





#### Contextual Block Plan





#### Ground Floor Plan





#### Roof Plan





#### Sections





#### Front (South) Elevation





#### Side (East) Elevation





### Rear (North) Elevation





# Side (West) Elevation





#### External Areas







# Landscaping





# Landscaping





# Boundary Treatment





### 3D Visuals





#### 3D Visuals





#### 3D Visuals





# Flood Map