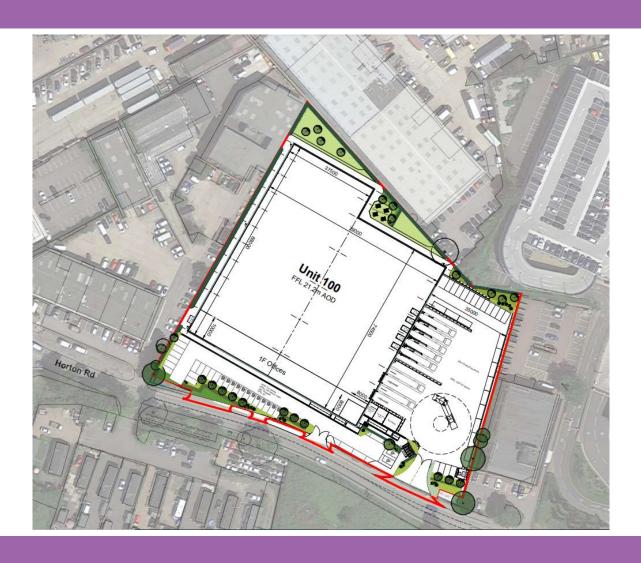

# West along Horton Road





# East along Horton Road





# East along Horton Road





#### Entrance to Poyle Park Private Estate





# Access Road to Neighbour Businesses (west).





# Rear of Valerie House looking east





#### Rear of Jupiter House looking west





#### Eastern boundary looking south





# Rear boundary to northeast





#### Demolished site





#### Approved Scheme: Proposed Block Plan





#### Approved Scheme: Proposed Elevations (Units 1-3)



Eastern Side Elevation



Western Side Elevation





Northern Rear Elevation



# Approved Scheme: Proposed Elevations (Units 4 – 6)







**Eastern Side Elevation** 



Southern Front Elevation



**Northern Rear Elevation** 



# Approved Scheme: Proposed Streetscene Elevation





#### Contextual Block Plan





#### Ground Floor Plan





#### Roof Plan





#### Sections





#### Front (South) Elevation





#### Side (East) Elevation





### Rear (North) Elevation





# Side (West) Elevation





#### External Areas







# Landscaping





# Landscaping





# Boundary Treatment





### 3D Visuals





#### 3D Visuals





#### 3D Visuals





# Flood Map