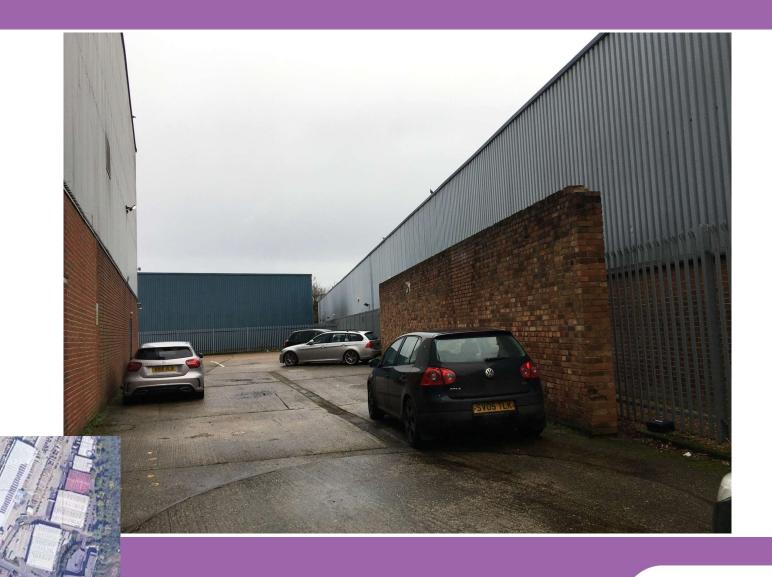

Ref: P/09811/001

# Jupiter House & Valerie House, Horton Road



#### Site Location Plan





#### Aerial View





### West along Horton Road





# West along Horton Road





# West along Horton Road





# East along Horton Road





# East along Horton Road





#### Entrance to Poyle Park Private Estate





# Access Road to Neighbour Businesses (west).





# Rear of Valerie House looking east





#### Rear of Jupiter House looking west





#### Eastern boundary looking south





# Rear boundary to northeast





#### Demolished site





#### Approved Scheme: Proposed Block Plan





#### Approved Scheme: Proposed Elevations (Units 1-3)



Eastern Side Elevation



Western Side Elevation





Northern Rear Elevation



# Approved Scheme: Proposed Elevations (Units 4 – 6)







**Eastern Side Elevation** 



Southern Front Elevation



**Northern Rear Elevation** 



# Approved Scheme: Proposed Streetscene Elevation





#### Contextual Block Plan





#### Ground Floor Plan





#### Roof Plan





#### Sections





#### Front (South) Elevation





#### Side (East) Elevation





### Rear (North) Elevation





# Side (West) Elevation





#### External Areas







# Landscaping





# Landscaping





# Boundary Tr