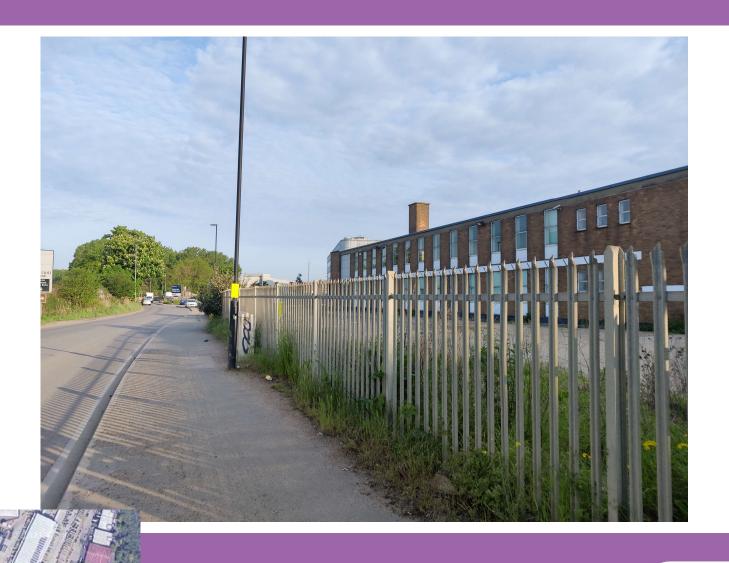

Ref: P/09811/001

# Jupiter House & Valerie House, Horton Road



#### Site Location Plan





#### Aerial View





### West along Horton Road





# West along Horton Road





# West along Horton Road





# East along Horton Road





# East along Horton Road





#### Entrance to Poyle Park Private Estate





# Access Road to Neighbour Businesses (west).





# Rear of Valerie House looking east





#### Rear of Jupiter House looking west





#### Eastern boundary looking south





# Rear boundary to northeast





#### Demolished site





#### Approved Scheme: Proposed Block Plan





#### Approved Scheme: Proposed Elevations (Units 1-3)



Eastern Side Elevation



Western Side Elevation





Northern Rear Elevation



# Approved Scheme: Proposed Elevations (Units 4 – 6)







**Eastern Side Elevation** 



Southern Front Elevation



**Northern Rear Elevation** 



# Approved Scheme: Proposed Streetscene Elevation





#### Contextual Block Plan