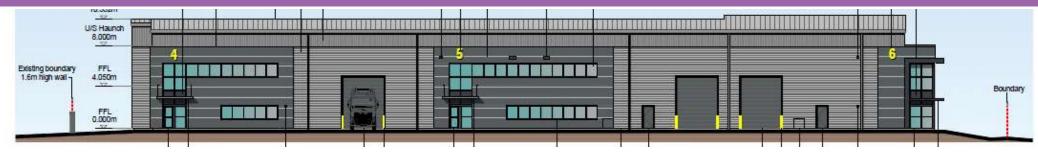

# Approved Scheme: Proposed Elevations (Units 4 – 6)

**Eastern Side Elevation** 

Southern Front Elevation

**Northern Rear Elevation** 