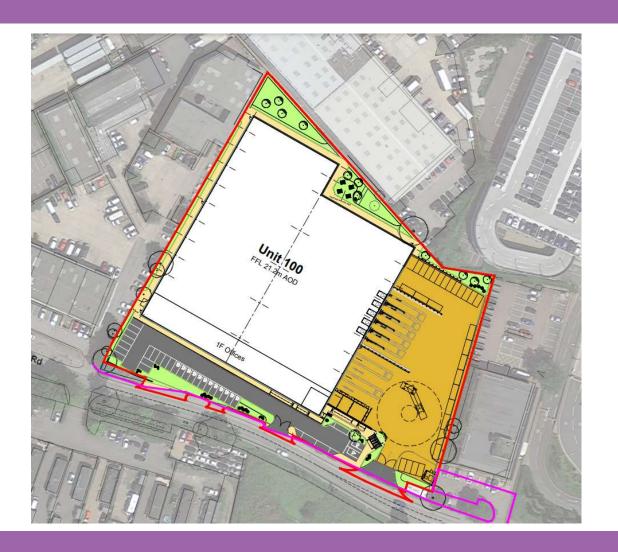

oking east





#### Rear of Jupiter House looking west





#### Eastern boundary looking south





# Rear boundary to northeast





#### Demolished site





#### Approved Scheme: Proposed Block Plan





#### Approved Scheme: Proposed Elevations (Units 1-3)



Eastern Side Elevation



Western Side Elevation





Northern Rear Elevation



# Approved Scheme: Proposed Elevations (Units 4 – 6)







**Eastern Side Elevation** 



Southern Front Elevation



**Northern Rear Elevation** 



# Approved Scheme: Proposed Streetscene Elevation





#### Contextual Block Plan





#### Ground Floor Plan





#### Roof Plan





#### Sections





#### Front (South) Elevation





#### Side (East) Elevation





### Rear (North) Elevation





# Side (West) Elevation





#### External Areas







# Landscaping





# Landscaping





# Boundary Treatment





### 3D Visuals





#### 3D Visuals





#### 3D Visuals





# Flood Map